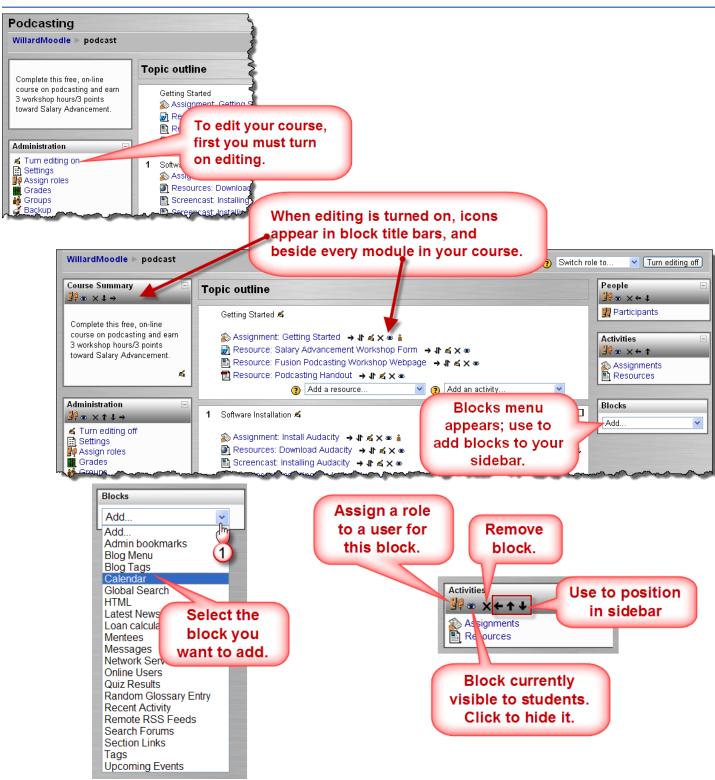

## **Moodle: Adding Blocks**



Janetta Garton • Willard R-II Schools



## **Course Blocks**

## Blocks You Can Add to Your Sidebars

- Calendar: shows workshops, assignments, quizzes, and events. Users choose which categories to display for their login.
  - Global: Events that a site admin adds to front page
  - Course Events: Events that an admin or teacher adds to a course
  - Group Events: Events created by a teacher that are open only to the group of which the student is a member
  - User: Created by the user, personal, viewable only by the user
- **Activities**: lists all the activities used in the course. Can click on a type and view all of them in a list. For example, quizzes, if this activity type is used in the course, students can click the Quizzes link in the activity box to view a list of the quizzes for