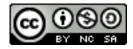

## **Moodle: Adding Blocks**



Janetta Garton • Willard R-II Schools



## **Course Blocks**

## Blocks You Can Add to Your Sidebars

- Calendar: shows workshops, assignments, quizzes, and events. Users choose which categories to display for their login.
  - Global: Events that a site admin adds to front page
  - Course Events: Events that an admin or teacher adds to a course
  - Group Events: Events created by a teacher that are open only to the group of which the student is a member
  - User: Created by the user, personal, viewable only by the user
- **Activities**: lists all the activities used in the course. Can click on a type and view all of them in a list. For example, quizzes, if this activity type is used in the course, students can click the Quizzes link in the activity box to view a list of the quizzes for the entire course.
- Course/Site Descript