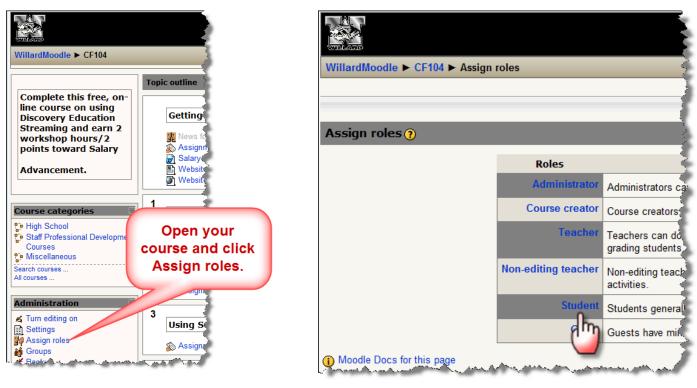

# **Moodle: Enroll Students in Course**

## **Manually Enroll Students**





Janetta Garton • Willard R-II Schools





## **Allow Students to Enroll with Key**



Janetta Garton • Willard R-II Schools



#### **Provide a Course Enrollment Key**

You will create a Course Enrollment Key, a one-time password, that you will share with your students to enter when enrolling in your course.



#### **Provide a Group Enrollment Key**

You will create an Group Enrollment Key, a one-time password, that you will share with your students to enter when enrolling in your course. When these enter this Group Enrollment Key, they will be enrolled in your course and placed in the group you have created for them.

First, you will have to create the groups. Please the <u>Moodle Groups Handout http://207.160.227.33/mod/resource/view.php?id=1016</u> for directions on creating groups