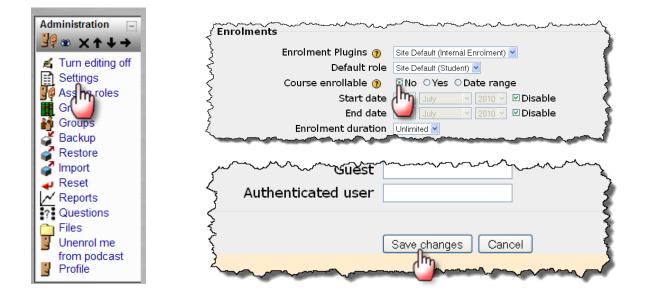

# **Moodle: Enroll Students in Course**

## **Manually Enroll Students**





Janetta Garton • Willard R-II Schools





## **Allow Students to Enroll with Key**



Janetta Garton • Willard R-II Schools



#### **Provide a Course Enrollment Key**

You will create a Course Enrollment Key, a one-time password, that you will share with your students to enter when enrolling in your course.



#### **Provide a Group Enrollment Key**

You will create an Group Enrollment Key, a one-time password, that you will share with your students to enter when enrolling in your course. When these enter this Group Enrollment Key, they will be enrolled in your course and placed in the group you have created for them.

First, you will have to create the groups. Please the <u>Moodle Groups Handout http://207.160.227.33/mod/resource/view.php?id=1016</u> for directions on creating group