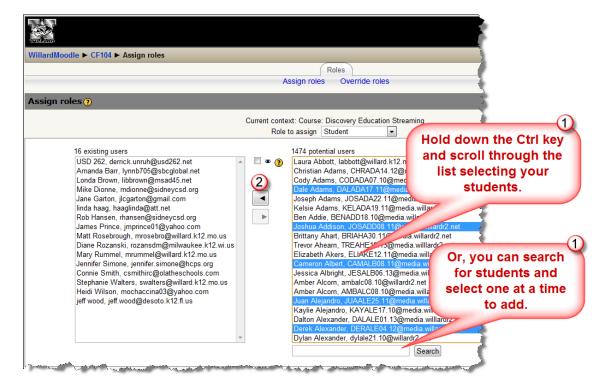

# **Moodle: Enroll Students in Course**

## **Manually Enroll Students**





Janetta Garton • Willard R-II Schools





## **Allow Students to Enroll with Key**



Janetta Garton • Willard R-II Schools



#### **Provide a Course Enrollment Key**

You will create a Course Enrollment Key, a one-time password, that you will share with your students to enter when enrolling in your course.



#### **Provide a Group Enrollment Key**

You will create an Group Enrollment Key, a one-time password, that you will share with your students to enter when enrolling in your course. When these enter this Group Enrollment Key, they will be enrolled in your course and placed in the group you have created for them.

First, you will have to create the groups. Please the <u>Moodle Groups Handout http://207.160.227.33/mod/resource/view.php?id=1016</u> for directions on creating groups with an enrollment key.