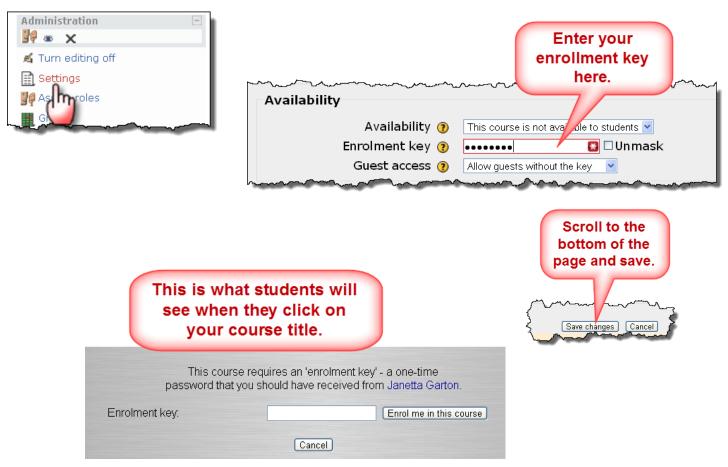

## **Allow Students to Enroll with Key**

Janetta Garton • Willard R-II Schools

#### **Provide a Course Enrollment Key**

You will create a Course Enrollment Key, a one-time password, that you will share with your students to enter when enrolling in your course.