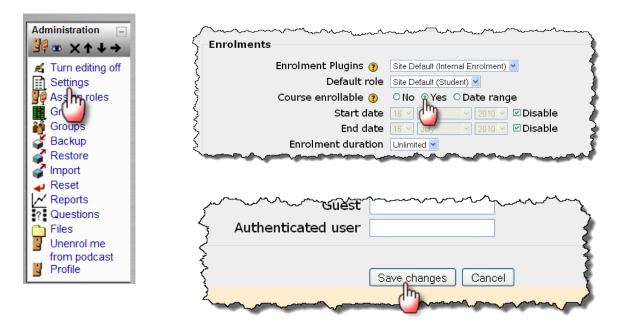

## **Allow Students to Enroll with Key**

Janetta Garton • Willard R-II Schools

#### **Provide a Course Enrollment Key**

You will create a Course Enrollment Key, a one-time password, that you will share with your students to enter when enrolling in your course.